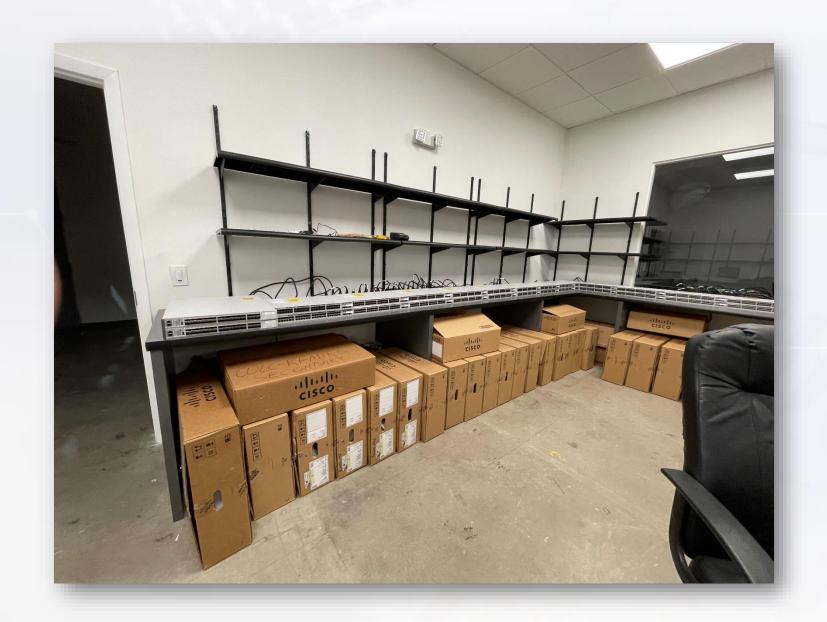

#### **Technical Details**

- 990 square feet dedicated solely for the IT Configuration Center with secured loading center
- 12 Data Center Cabinets equipped to handle efficient power requirements
- Rackmount, Preconfigured/stage hardware
- Two Staging Rooms capable of facilitating multiple projects at a time
- Secure VPN Tunnel to any client for remote access and configuration with dedicated data circuits
- 24/7 Power with backup generator

#### **Staging Area - Room 1**

#### **Staging Area - Room 2**