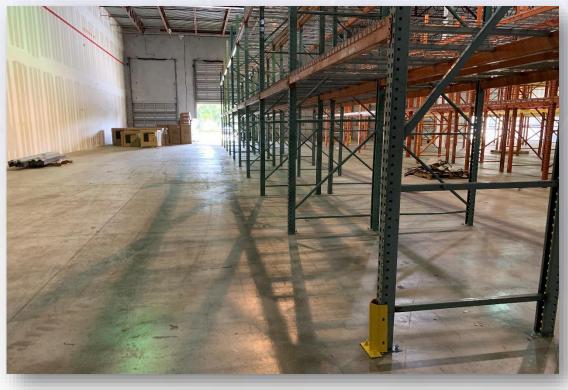

#### **Benefits**

- Local to South Florida customers
- Accessible 24/7
- Significant savings on travel and shipping cost to other IT Config Centers of out of state.
- 24,850 square foot warehouse space to hold hardware
- Room to expand the configuration space if needed

#### **Warehouse Space**