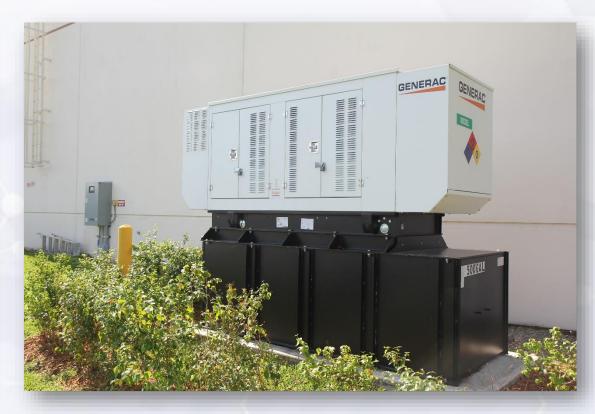

#### **Technical Details**

- 990 square feet dedicated solely for the IT Configuration Center with secured loading center
- 12 Data Center Cabinets equipped to handle efficient power requirements
- Rackmount, Preconfigured/stage hardware
- Two Staging Rooms capable of facilitating multiple projects at a time
- Secure VPN Tunnel to any client for remote access and configuration with dedicated data circuits
- 24/7 Power with backup generator

#### **Generator Backup Power**