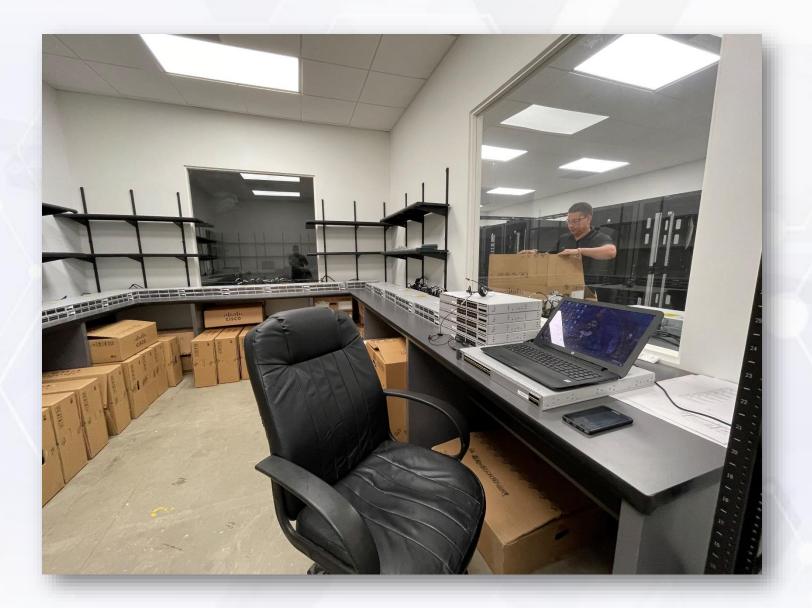

#### **Technical Details**

- 990 square feet dedicated solely for the IT Configuration Center with secured loading center
- 12 Data Center Cabinets equipped to handle efficient power requirements
- Rackmount, Preconfigured/stage hardware
- Two Staging Rooms capable of facilitating multiple projects at a time
- Secure VPN Tunnel to any client for remote access and configuration with dedicated data circuits
- 24/7 Power with backup generator

#### **Staging Area - Room 1**

#### **Staging Area - Room 2**