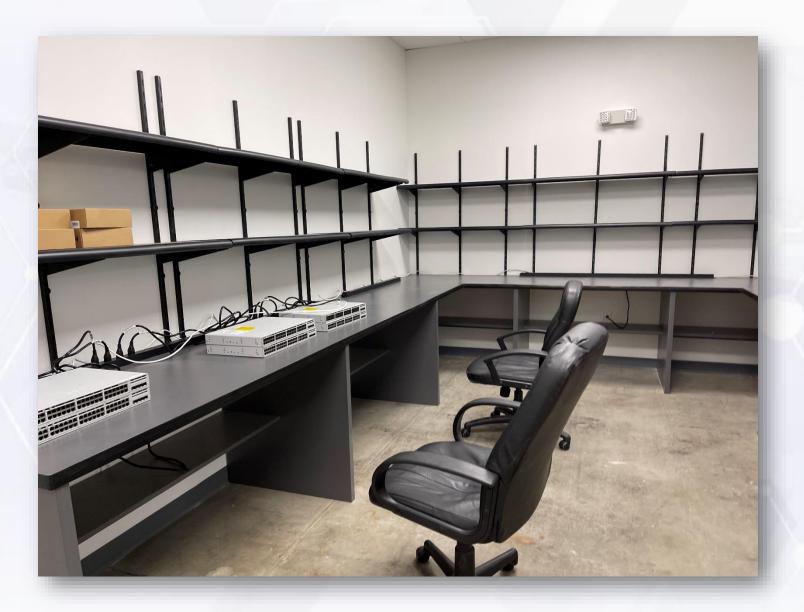

#### **Staging Area - Room 2**

#### **Technical Details**

- 990 square feet dedicated solely for the IT Configuration Center with secured loading center
- 12 Data Center Cabinets equipped to handle efficient power requirements
- Rackmount, Preconfigured/stage hardware
- Two Staging Rooms capable of facilitating multiple projects at a time
- Secure VPN Tunnel to any client for remote access and configuration with dedicated data circuits
- 24/7 Power with backup generator