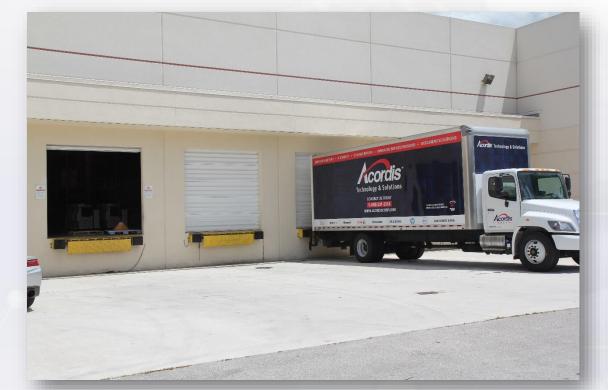

#### **Technical Details**

- 990 square feet dedicated solely for the IT Configuration Center with secured loading center
- 12 Data Center Cabinets equipped to handle efficient power requirements
- Rackmount, Preconfigured/stage hardware
- Two Staging Rooms capable of facilitating multiple projects at a time
- Secure VPN Tunnel to any client for remote access and configuration with dedicated data circuits
- 24/7 Power with backup generator

#### **Benefits**

- Local to South Florida customers
- Accessible 24/7
- Significant savings on travel and shipping cost to other IT Config Centers of out of state.
- 24,850 square foot warehouse space to hold hardware
- Room to expand the configuration space if needed