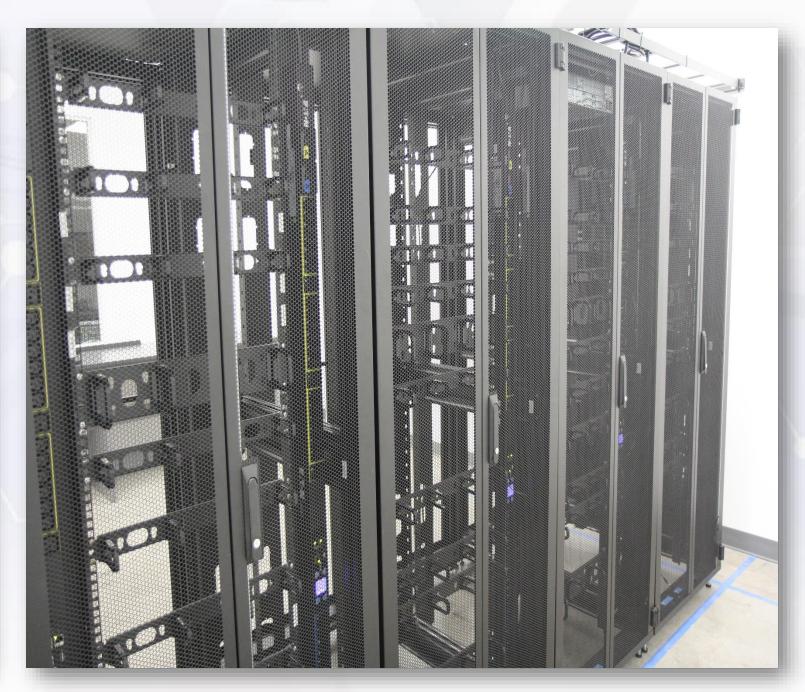

#### **Technical Details**

- 990 square feet dedicated solely for the IT Configuration Center with secured loading center
- 12 Data Center Cabinets equipped to handle efficient power requirements
- Rackmount, Preconfigured/stage hardware
- Two Staging Rooms capable of facilitating multiple projects at a time
- Secure VPN Tunnel to any client for remote access and configuration with dedicated data circuits
- 24/7 Power with backup generator

#### **Data Center Room**