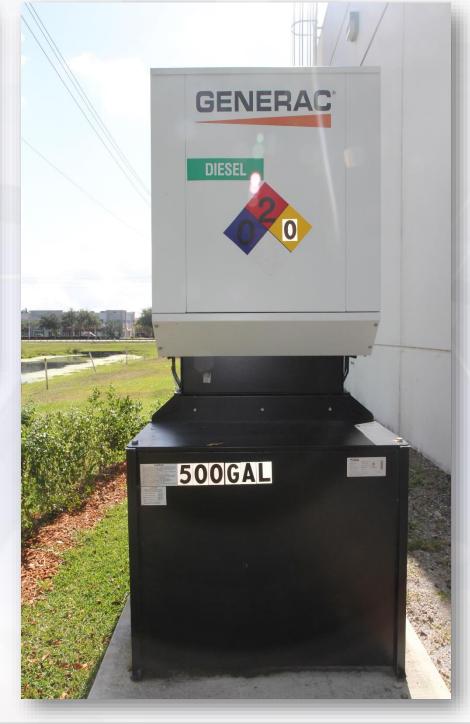

inets equipped to handle efficient power requirements
- Rackmount, Preconfigured/stage hardware
- Two Staging Rooms capable of facilitating multiple projects at a time
- Secure VPN Tunnel to any client for remote access and configuration with dedicated data circuits
- 24/7 Power with backup generator

#### **Benefits**

- Local to South Florida customers
- Accessible 24/7
- Significant savings on travel and shipping cost to other IT Config Centers of out of state.
- 24,850 square foot warehouse space to hold hardware
- Room to expand the configuration space if needed













#### **Staging Area - Room 1**















#### **Staging Area - Room 2**















#### **Data Center Room**















#### **Data Center Room**

















#### **Generator Backup Power**















#### **Warehouse Space**























## THANK YOU