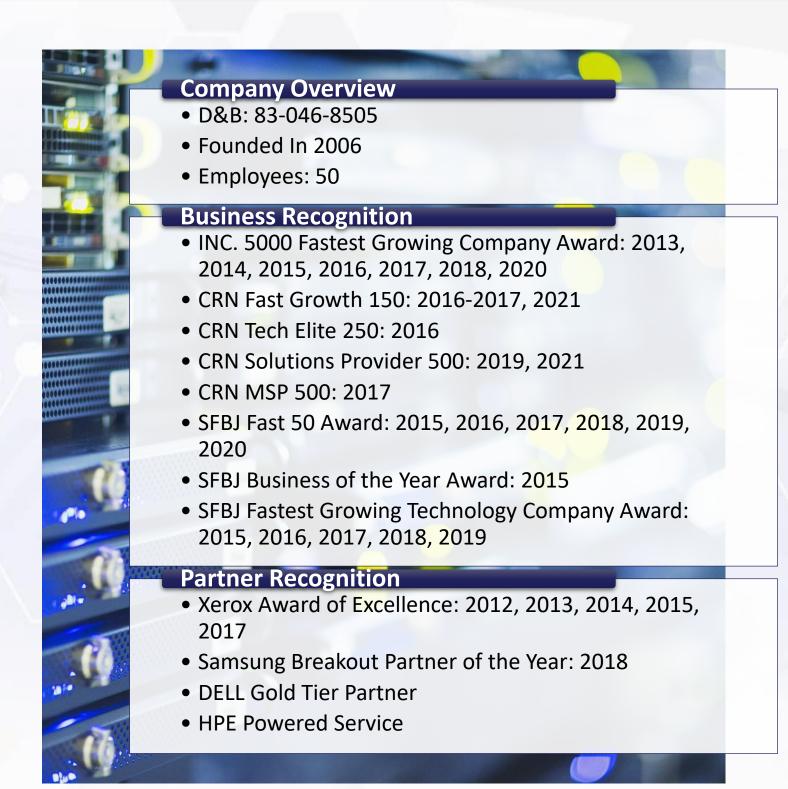

### **ABOUT US**

Founded in 2007 and headquartered in Miramar, Florida, Acordis services over two thousand clients nationwide. We are a market leader in South Florida; Procurement & Implementation of cutting-edge technology to help your business thrive and succeed. We are known for our expertise in Data Management, Digital Signage and Video Walls, Data Security, Networking, Collaboration and VOIP, Managed IT Services, Managed Print Services, and so much more.