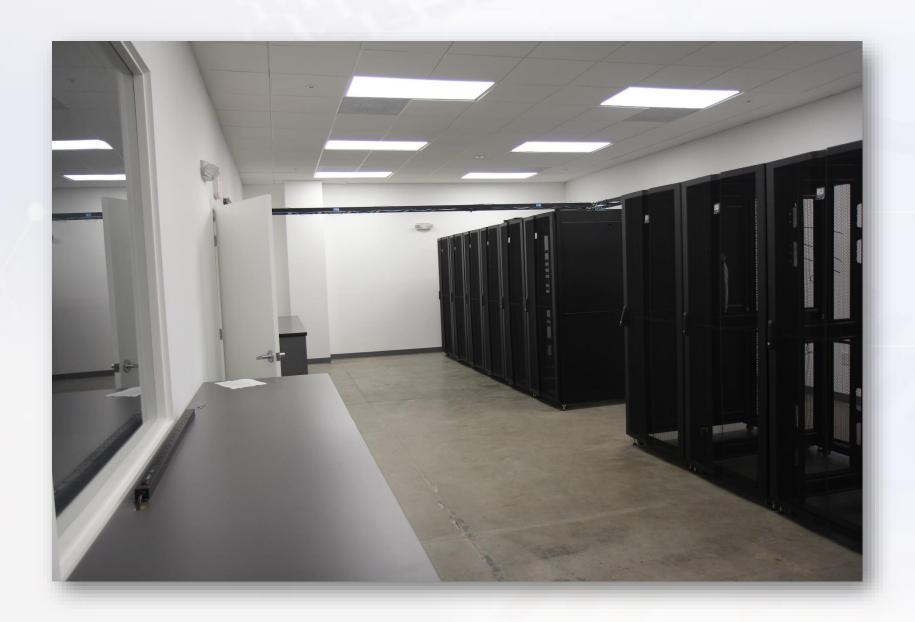

#### **Data Center Room**

#### **Technical Details**

- 990 square feet dedicated solely for the IT Configuration Center with secured loading center
- 12 Data Center Cabinets equipped to handle efficient power requirements
- Rackmount, Preconfigured/stage hardware
- Two Staging Rooms capable of facilitating multiple projects at a time
- Secure VPN Tunnel to any client for remote access and configuration with dedicated data circuits
- 24/7 Power with backup generator