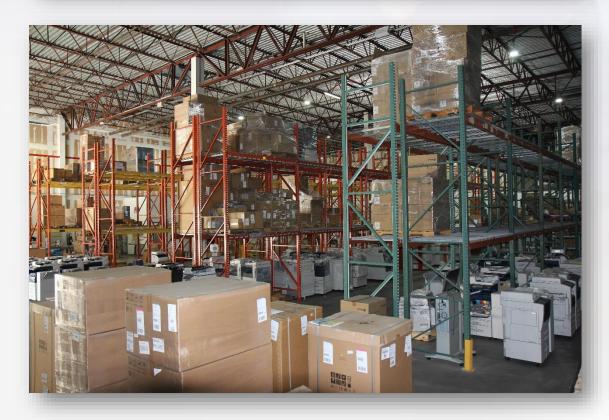

#### **Benefits**

- Local to South Florida customers
- Accessible 24/7
- Significant savings on travel and shipping cost to other IT Config Centers of out of state.
- 24,850 square foot warehouse space to hold hardware
- Room to expand the configuration space if needed

#### **Warehouse Space**