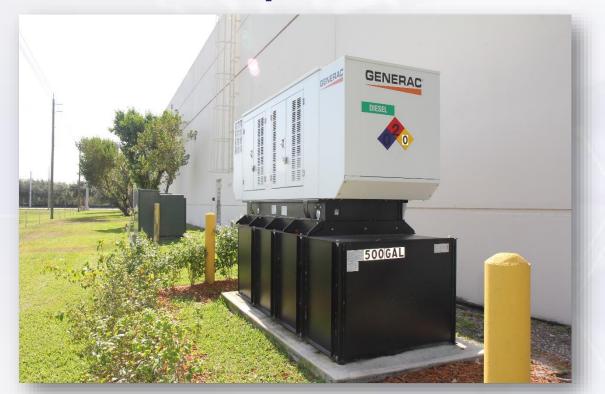

#### **Technical Details**

- 990 square feet dedicated solely for the IT Configuration Center with secured loading center
- 12 Data Center Cabinets equipped to handle efficient power requirements
- Rackmount, Preconfigured/stage hardware
- Two Staging Rooms capable of facilitating multiple projects at a time
- Secure VPN Tunnel to any client for remote access and configuration with dedicated data circuits
- 24/7 Power with backup generator

#### **Generator Backup Power**