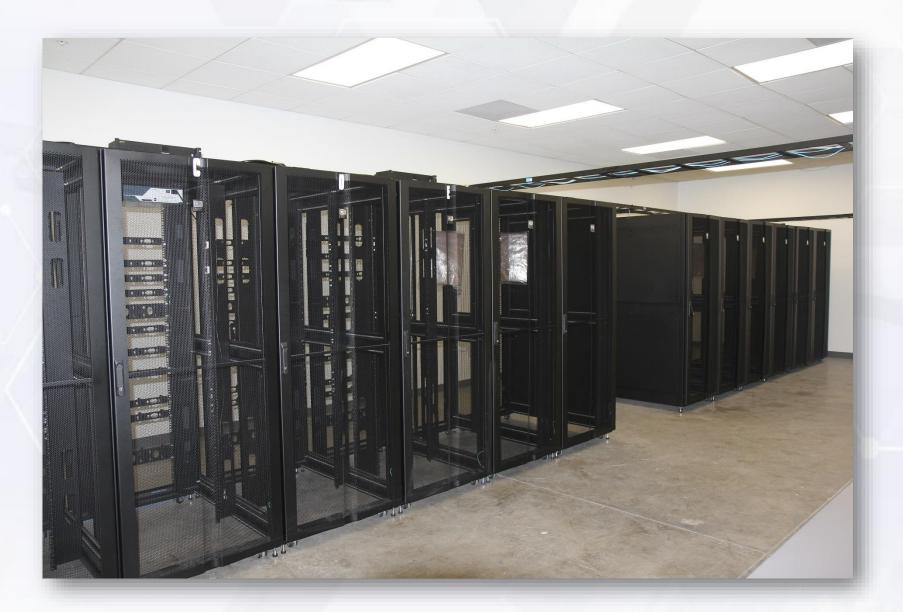

### IT CONFIGURATION CENTER

#### **Technical Details**

- 990 square feet dedicated solely for the IT Configuration Center with secured loading center
- 12 Data Center Cabinets equipped to handle efficient power requirements
- Rackmount, Preconfigured/stage hardware
- Two Staging Rooms capable of facilitating multiple projects at a time
- Secure VPN Tunnel to any client for remote access and configuration with dedicated data circuits
- 24/7 Power with backup generator

#### **Data Center Room**