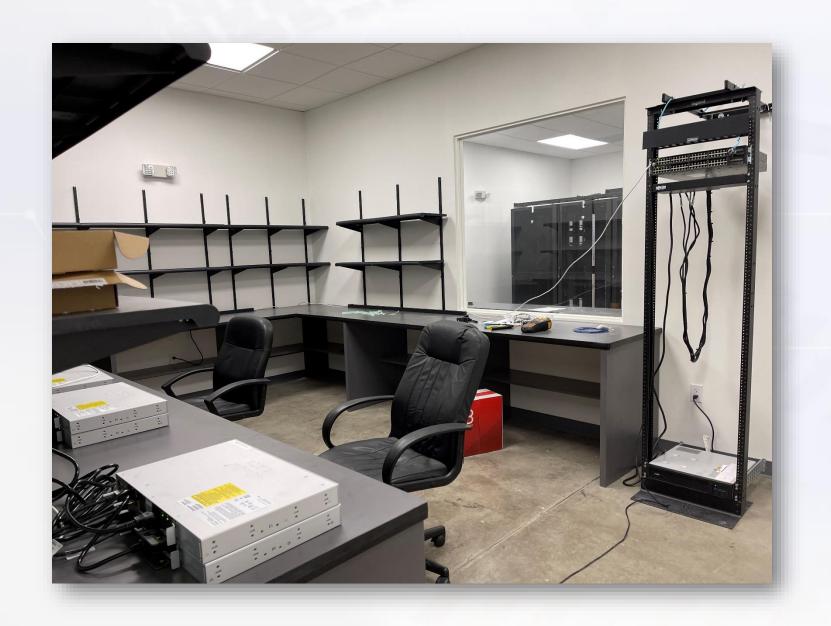

#### **Staging Area - Room 1**

#### **Technical Details**

- 990 square feet dedicated solely for the IT Configuration Center with secured loading center
- 12 Data Center Cabinets equipped to handle efficient power requirements
- Rackmount, Preconfigured/stage hardware
- Two Staging Rooms capable of facilitating multiple projects at a time
- Secure VPN Tunnel to any client for remote access and configuration with dedicated data circuits
- 24/7 Power with backup generator